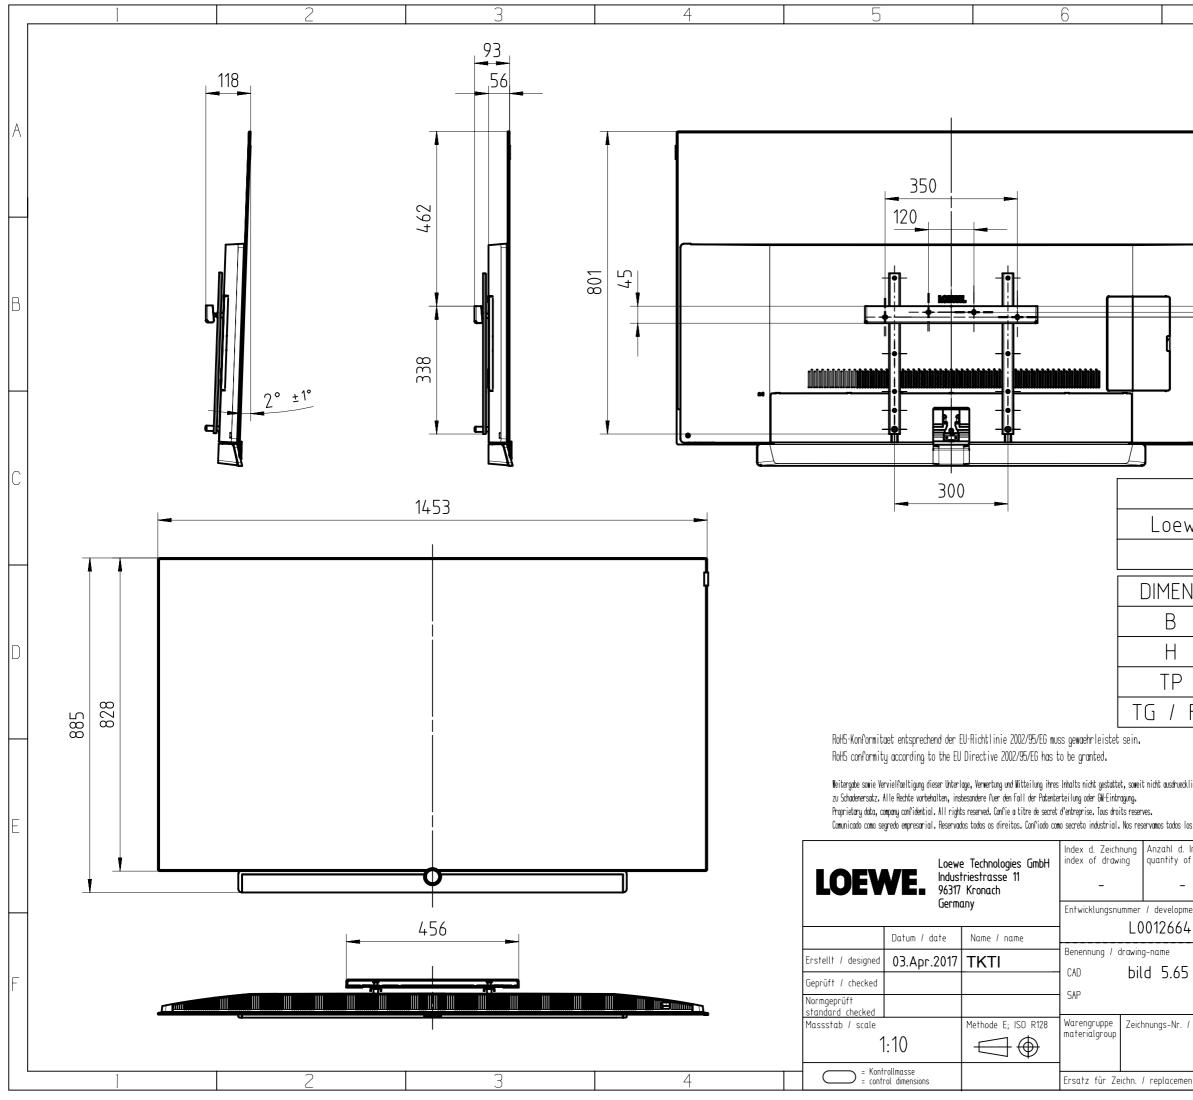

|                                                       |                                                                       | 8         |                  |                                           |                     |                       |              |                       |           |   |  |
|-------------------------------------------------------|-----------------------------------------------------------------------|-----------|------------------|-------------------------------------------|---------------------|-----------------------|--------------|-----------------------|-----------|---|--|
|                                                       |                                                                       |           |                  |                                           |                     |                       |              |                       |           |   |  |
|                                                       |                                                                       |           |                  |                                           |                     |                       |              |                       |           |   |  |
|                                                       |                                                                       |           |                  |                                           |                     |                       |              |                       |           |   |  |
|                                                       |                                                                       |           | _                |                                           |                     |                       |              |                       |           | A |  |
|                                                       |                                                                       |           |                  |                                           |                     |                       |              |                       |           |   |  |
|                                                       |                                                                       |           |                  |                                           |                     |                       |              |                       |           |   |  |
|                                                       |                                                                       |           |                  |                                           |                     |                       |              |                       |           |   |  |
|                                                       | 491                                                                   |           |                  |                                           |                     |                       |              |                       |           |   |  |
|                                                       |                                                                       |           |                  |                                           |                     |                       |              |                       |           |   |  |
|                                                       | 29                                                                    |           |                  |                                           |                     |                       |              |                       |           |   |  |
|                                                       |                                                                       |           |                  |                                           |                     |                       |              |                       |           | В |  |
|                                                       |                                                                       |           | _                |                                           |                     |                       |              |                       |           |   |  |
|                                                       |                                                                       |           |                  |                                           |                     |                       |              |                       |           |   |  |
|                                                       |                                                                       |           |                  |                                           |                     |                       |              |                       |           |   |  |
| ļ                                                     |                                                                       |           |                  |                                           |                     |                       |              |                       |           |   |  |
|                                                       |                                                                       |           |                  |                                           |                     |                       |              |                       |           |   |  |
|                                                       | J                                                                     |           |                  |                                           |                     |                       |              |                       |           |   |  |
| NI                                                    |                                                                       |           |                  |                                           |                     |                       |              |                       |           | С |  |
|                                                       |                                                                       |           |                  |                                           |                     |                       | Art.No.      |                       |           |   |  |
| we bild 5.65 set 57440.x00                            |                                                                       |           |                  |                                           |                     |                       |              |                       |           |   |  |
| Μ                                                     |                                                                       | 72115.W80 |                  |                                           |                     |                       |              |                       |           |   |  |
|                                                       |                                                                       |           |                  |                                           | Allgemeintoleranzen |                       |              |                       |           |   |  |
| NSIOI                                                 | SIONS (cm)                                                            |           |                  | nach DIN ISO 2768-v<br>General tolerances |                     |                       |              |                       |           |   |  |
|                                                       | 145,3 αιτ                                                             |           |                  | ording to DIN ISO 2768-v                  |                     |                       |              |                       |           |   |  |
|                                                       | 88,5<br>5,6                                                           |           | Nennm            |                                           |                     | Grenzabmaß            |              |                       | D         |   |  |
|                                                       |                                                                       |           | Nomin<br>dimensi |                                           | ΠΠ                  | Limit of<br>deviation |              | mm                    |           |   |  |
| FP                                                    | 9,3                                                                   | 03        |                  |                                           | -6                  |                       |              | ±0,5                  |           |   |  |
| 17 7,3                                                |                                                                       |           |                  | -30                                       |                     |                       | ±1,0         |                       |           |   |  |
|                                                       |                                                                       |           |                  | -120                                      |                     |                       | ±1,5<br>±2,5 |                       |           |   |  |
| klich zwestanden. Zuriderhandlungen verpflichten 400- |                                                                       |           |                  | -1000                                     |                     |                       | ±4,0         |                       |           |   |  |
| 1000-                                                 |                                                                       |           |                  |                                           | -2000 ±             |                       |              | 6,0                   |           |   |  |
| los derechos.                                         |                                                                       |           |                  |                                           |                     |                       |              |                       |           |   |  |
| Indexe<br>of indexes                                  | Index v. 3D-Modell Änderungsdatur<br>index of 3D-model date of change |           |                  |                                           | Geände<br>change    |                       |              | Geprüf<br>checke      | t<br>d    | • |  |
|                                                       | - 11.Apr.201                                                          |           |                  |                                           |                     |                       |              |                       |           |   |  |
| nent number (AD                                       |                                                                       |           |                  |                                           |                     |                       |              |                       |           |   |  |
| 4_1                                                   |                                                                       |           |                  |                                           |                     |                       |              |                       |           |   |  |
|                                                       |                                                                       |           |                  |                                           |                     |                       |              |                       |           |   |  |
| 5 set                                                 | incl. WM 6                                                            | 7         |                  |                                           |                     |                       |              |                       |           |   |  |
|                                                       |                                                                       |           |                  |                                           |                     |                       |              |                       |           |   |  |
| I ULUWING-NO. SAI                                     |                                                                       |           |                  |                                           |                     |                       | Form<br>size | Format<br>size DIN A3 |           |   |  |
|                                                       |                                                                       |           |                  |                                           |                     |                       | Blat<br>shee |                       | von<br>of |   |  |
|                                                       |                                                                       |           |                  |                                           |                     |                       |              |                       |           |   |  |
|                                                       |                                                                       |           |                  |                                           |                     |                       |              |                       |           |   |  |