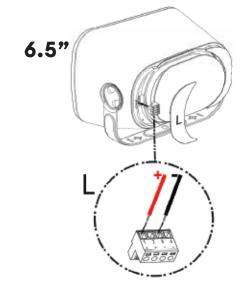

# BREEZ AW600 BREEZ AW800



6.5"- 8" Outdoor loudspeaker **User Manual** 



#### Package content



# **Installation Requires**

(NOT INCLUDED)



#### **Bracket mounting**







Using the supplied bracket, choose your location and placement configuration and then mount the bracket. For safety reasons, DO NOT mount the speaker on a wall constructed of reinforced drywall or plasterboard. If you are not sure of your wall type, consult a professional installer.

Connect the speakers to the brackets, lightly screw the bracket knobs into the cabinet and point the speaker towards the listening area. Once the speaker direction is set, tighten the bracket knobs securely.

### Connecting





## Logo on grille



According to the speaker placement configuration (horizontal/vertical), you can rotate the logo on the grille.

#### **Specifications** 6.5" 8" LF Unit 6.5 inch \*1 8 inch \*1 HF Driver 1 inch \*1 1 inch \*1 Impedance (AC) Ω8 $\Omega$ 8 Output SPL 87dB 88dB Power handling 120W 150W Freq. Range 45Hz~20Kz±3dB 40Hz~20Kz±3dB Input Power 10-100W 20-120W 285\*200\*195mm 381\*250\*250mm Dimension (H\*W\*D) Net Weight 3.45Kg 5.02Kg

#### Please note:

These weather-resistant speakers are manufactured to resist a variety of weather conditions with UV paint protection, aluminum grilles, and aluminum brace. They are not waterproof and cannot be submerged under water.