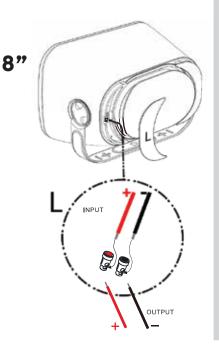

# BREEZ AW600 BREEZ AW800



6.5"- 8" Outdoor loudspeaker **User Manual** 



#### Package content



# **Installation Requires**

(NOT INCLUDED)



#### **Bracket mounting**







Using the supplied bracket, choose your location and placement configuration and then mount the bracket. For safety reasons, DO NOT mount the speaker on a wall constructed of reinforced drywall or plasterboard. If you are not sure of your wall type, consult a professional installer.

Connect the speakers to the brackets, lightly screw the bracket knobs into the cabinet and point the speaker towards the listening area. Once the speaker direction is set, tighten the bracket knobs securely.

### Connecting





## Logo on grille



According to the speaker placement configuration (horizontal/vertical), you can rotate the logo on the grille.

#### **Specifications** 6.5" 8" LF Unit 6.5 inch \*1 8 inch \*1 HF Driver 1 inch \*1 1 inch \*1 Impedance (AC) Ω8 $\Omega$ 8 Output SPL 87dB 88dB Power handling 120W 150W Freq. Range 45Hz~20Kz±3dB 40Hz~20Kz±3dB Input Power 10-100W 20-120W 285\*200\*195mm 381\*250\*250mm Dimension (H\*W\*D) Net Weight 3.45Kg 5.02Kg

#### Please note:

These weather-resistant speakers are manufactured to resist a variety of weather conditions with UV paint protection, aluminum grilles, and aluminum brace. They are not waterproof and cannot be submerged under water.