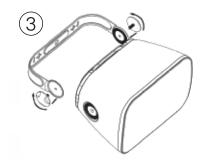

Connect the speakers to the brackets, lightly screw the bracket knobs into the cabinet and point the speaker towards the listening area. Once the speaker direction is set, tighten the bracket knobs securely.