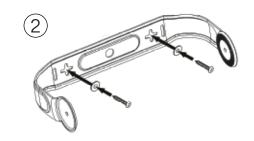

#### **Bracket mounting**

Using the supplied bracket, choose your location and placement configuration and then mount the bracket. For safety reasons, DO NOT mount the speaker on a wall constructed of reinforced drywall or plasterboard. If you are not sure of your wall type, consult a professional installer.

Connect the speakers to the brackets, lightly screw the bracket knobs into the cabinet and point the speaker towards the listening area. Once the speaker direction is set, tighten the bracket knobs securely.