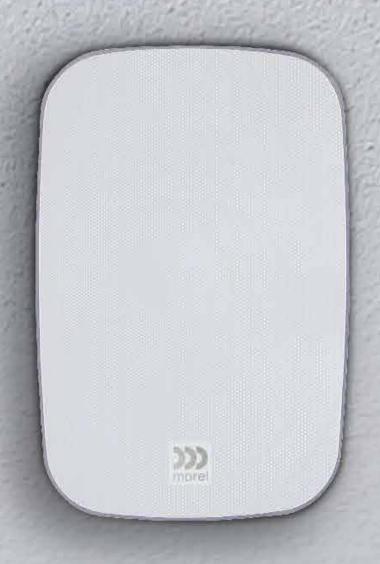

## Logo on grille

According to the speaker placement configuration (horizontal/vertical), you can rotate the logo on the grille.