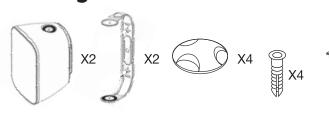

# BREEZ AW600 BREEZ AW800



6.5"- 8" Outdoor loudspeaker **User Manual** 



#### Package content



# **Installation Requires**

(NOT INCLUDED)



#### **Bracket mounting**







Using the supplied bracket, choose your location and placement configuration and then mount the bracket. For safety reasons, DO NOT mount the speaker on a wall constructed of reinforced drywall or plasterboard. If you are not sure of your wall type, consult a professional installer.

Connect the speakers to the brackets, lightly screw the bracket knobs into the cabinet and point the speaker towards the listening area. Once the speaker direction is set, tighten the bracket knobs securely.

### Connecting





## Logo on grille



According to the speaker placement configuration (horizontal/vertical), you can rotate the logo on the grille.

#### **Specifications** 6.5" 8" LF Unit 6.5 inch \*1 8 inch \*1 HF Driv