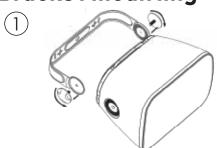

#### **Bracket mounting**

Using the supplied bracket, choose your location and placement configuration and then mount the bracket. For safety reasons, DO NOT mount the speaker on a wall constructed of reinforced drywall or plasterboard. If you are not sure of your wall type, consult a professional installer.