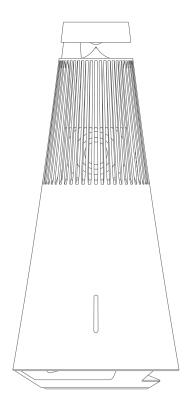

## Product sheet

Captivating from every angle. No matter where and how you play.

Wireless speaker system with powerful 360-degree sound performance. Crafted in solid aluminium and designed for easy streaming via Chromecast Built-in, Apple AirPlay 2 and Bluetooth. Beosound 2 is a complete and striking Multiroom speaker that complements any home interior either standing free on the floor or placed on low furniture.

## TECH SPECS

BASIC SPECIFICATIONS:

TECHNICAL SPECIFICATIONS:

CONNECTIVITY:

YOU MIGHT WANT TO KNOW:

COLOURS:

**Dimensions:** 19.6 x 43.1 cm W x H

Power amplifiers: 1 × 40 watt class D for tweeter 2 × 11 watt class D for mid-range 2 × 20 watt class D for woofer

**In the box :** Beosound 2 Quickstart guide

Remote control option : Bang & Olufsen app Beosound Essence Remote

**Designer :** Torsten Valeur, David Lewis Designers

Natural Brass

Weight: 4.1 kg

Driver units:  $1 \times \frac{3}{4}$ " tweeter  $2 \times 2$ " mid-range  $1 \times 5 \frac{1}{4}$ " woofer