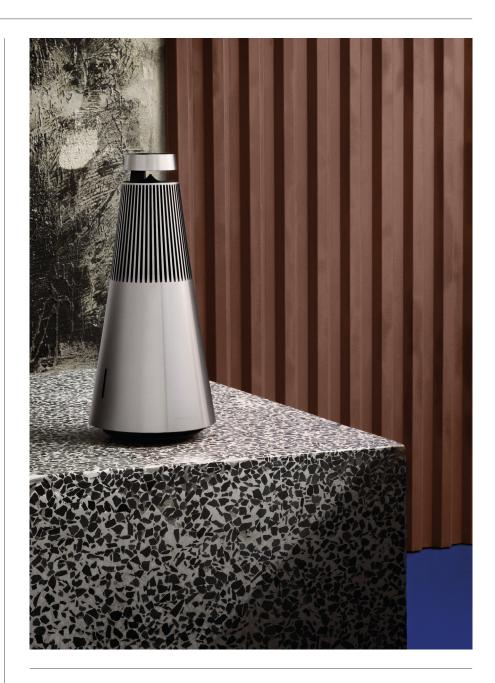

## Product sheet

Captivating from every angle. No matter where and how you play.

Wireless speaker system with powerful 360-degree sound performance. Crafted in solid aluminium and designed for easy streaming via Chromecast Built-in, Apple AirPlay 2 and Bluetooth. Beosound 2 is a complete and striking Multiroom speaker that complements any home interior either standing free on the floor or placed on low furniture.

## **BEOSOUND 2**

Product sheet