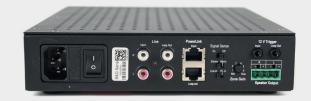

## **SPECIFICATIONS / FEATURES**

Amplification

| Typical output power 100W per Ch., 8 $\Omega$ (1%THD+N, f=1kHz), @ 230Vac Peak power 150W per Ch., @ 8 $\Omega$ 300W per Ch., @ 4 $\Omega$ | Shelf (Feet included)<br>19 inch Rack (Rack ears included)<br>Cabinet                                                                                                                                                                                                                                                                                                                                                                                                                                  | Height 1.65 inches / 42 mm<br>Width 7.87 inches / 200 mm<br>Depth 9.84 inches / 250 mm<br>Weight 1.9 kg |
|--------------------------------------------------------------------------------------------------------------------------------------------|--------------------------------------------------------------------------------------------------------------------------------------------------------------------------------------------------------------------------------------------------------------------------------------------------------------------------------------------------------------------------------------------------------------------------------------------------------------------------------------------------------|---------------------------------------------------------------------------------------------------------|
| Connections                                                                                                                                | Standby power consumption                                                                                                                                                                                                                                                                                                                                                                                                                                                                              | Power supply                                                                                            |
| Stereo RCA Line in Stereo RCA Loop out RJ45 Power Link input RJ45 Power Link loop out Phoenix speaker outputs Mains connector              | Less than 0.5W                                                                                                                                                                                                                                                                                                                                                                                                                                                                                         | Universal Mains 85-264 Vac, 45-65 Hz                                                                    |
| Power Management                                                                                                                           | Thermal dissipation                                                                                                                                                                                                                                                                                                                                                                                                                                                                                    | Colours                                                                                                 |
| Audio input sense, 12V trigger and PowerLink                                                                                               | Passive cooling                                                                                                                                                                                                                                                                                                                                                                                                                                                                                        | Black cabinet                                                                                           |
| FEATURES                                                                                                                                   | <ul> <li>Ultra-compact enclosure (2 pcs BeoAmp 2 fits in a 1U rack)</li> <li>Extremely low weight - up to seven times lighter than similar products</li> <li>Up to 2 x 150W channels of audiophile sound quality</li> <li>Very low power consumption and heat dissipation thanks to efficient ICEpower Class-D technology</li> <li>Comprehensive protection keeps the music playing and your quality costs down</li> <li>Removable rack ears and feet are included in the product packaging</li> </ul> |                                                                                                         |