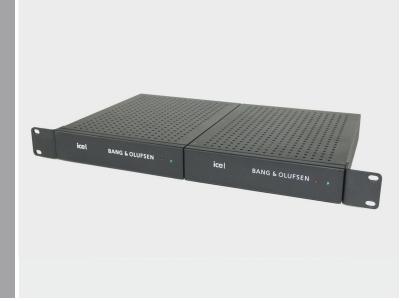

## EFFICIENT AMPLIFIER FOR MULTIZONE INSTALLATIONS

The BeoAmp 2 amplifier is an ultra-compact and powerful audio power amplifier intended for single zone custom installation in modern homes, and can also be used in professional applications. BeoAmp 2 is designed for multiple placement options and fits a 1 unit space in a 19" rack installation as well as table and wall mount possibilities.

Dimensions/Weight

Front Back

Placement options