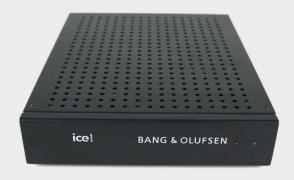

## EFFICIENT AMPLIFIER FOR MULTIZONE INSTALLATIONS

The BeoAmp 2 amplifier is an ultra-compact and powerful audio power amplifier intended for single zone custom installation in modern homes, and can also be used in professional applications. BeoAmp 2 is designed for multiple placement options and fits a 1 unit space in a 19" rack installation as well as table and wall mount possibilities.

Dimensions/Weight

Front Back

Placement options