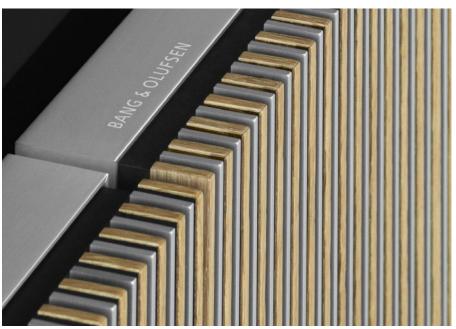

# Combining wood, fabric and alumnium with meticulous attention to details

The speaker cover system "complements" the dark TV screen "with its" domesticated and furniture-like materials which gives a warm appearance with elegant details. The usage of natural wood or textured fabric combined with precise aluminium leads to a perfect cohesion between Beovision Harmony and Beolab speakers.

# Soundcenter speaker cover

NATURAL ALUMINUM

OAK WOOD

NATURAL ALUMINUM

GREY MÉLANGE FABRIC

BRASS TONE ALUMINUM

BRONZE TONE ALUMINUM