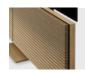

# Combining wood, fabric and alumnium with meticulous attention to details

The speaker cover system "complements" the dark TV screen "with its" domesticated and furniture-like materials which gives a warm appearance with elegant details. The usage of natural wood or textured fabric combined with precise aluminium leads to a perfect cohesion between Beovision Harmony and Beolab speakers.

# Soundcenter speaker cover

NATURAL ALUMINUM

OAK WOOD

NATURAL ALUMINUM

GREY MÉLANGE FABRIC

BRASS TONE ALUMINUM

BRONZE TONE ALUMINUM