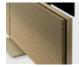

# Combining wood, fabric and alumnium with meticulous attention to details

The speaker cover system "complements" the dark TV screen "with its" domesticated and furniture-like materials which gives a warm appearance with elegant details. The usage of natural wood or textured fabric combined with precise aluminium leads to a perfect cohesion between Beovision Harmony and Beolab speakers.

# Soundcenter speaker cover

NATURAL ALUMINUM

OAK WOOD

NATURAL ALUMINUM

GREY MÉLANGE FABRIC

BRASS TONE ALUMINUM

BRONZE TONE ALUMINUM