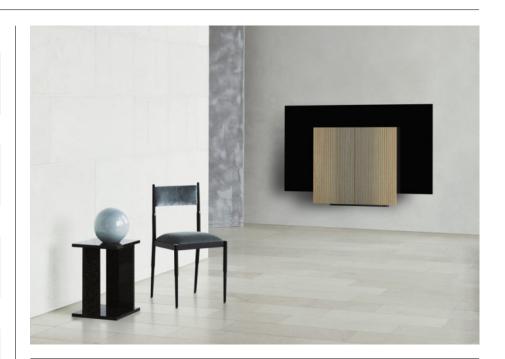

# Let the show begin.

Beovision Harmony is designed for the ultimate cinematic and immersive audio-visual experience. With a new and exciting take on the TV cabinet concept, Beovision Harmony is capable of transforming itself from an elegant piece of furniture while not in use into an unrivalled centre of entertainment. Watch the magic unfold.

# Striking design combined with magically choreographed movement

With the new large screen Beovision Harmony concept, Bang & Olufsen has reduced the visual presence of the TV. When in standby or audio mode, the TV screen is positioned close to the floor and partly covered by the speaker system, making the TV screen less dominant in the room. When switched on, Beovision Harmony unfolds and shows off its full potential in a magical movement.

# Combining wood, fabric and alumnium with meticulous attention to details

The speaker cover system "complements" the dark TV screen "with its" domesticated and furniture-like materials which gives a warm appearance with elegant details. The usage of natural wood or textured fabric combined with precise aluminium leads to a perfect cohesion between Beovision Harmony and Beolab speakers.