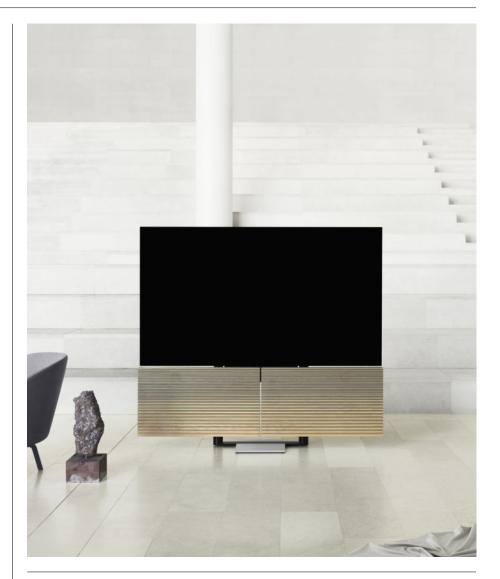

# Let the show begin.

Beovision Harmony is designed for the ultimate cinematic and immersive audio-visual experience. With a new and exciting take on the TV cabinet concept, Beovision Harmony is capable of transforming itself from an elegant piece of furniture while not in use into an unrivalled centre of entertainment. Watch the magic unfold.

# Striking design combined with magically choreographed movement

With the new large screen Beovision Harmony concept, Bang & Olufsen has reduced the visual presence of the TV. When in standby or audio mode, the TV screen is positioned close to the floor and partly covered by the speaker system, making the TV screen less dominant in the room. When switched on, Beovision Harmony unfolds and shows off its full potential in a magical movement.

# Combining wood, fabric and alumnium with meticulous attention to details

The speaker cover system "complements" the dark TV screen "with its" domesticated and furniture-like materials which gives a warm appearance with elegant details. The usage of natural wood or textured fabric combined with precise aluminium leads to a perfect cohesion between Beovision Harmony and Beolab speakers.