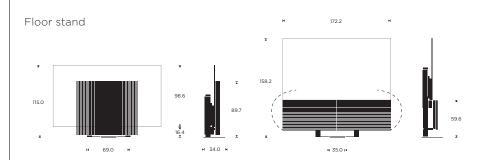

creen can be turned: +/-26 degrees

The maximum turning angle is +/- 35 degrees.

However, this will require more distance between the TV and the wall: 20 cm

#### PRODUCT DIMENSIONS







# Wall bracket





# BEOVISION HARMONY

SPECIFICATIONS FOR 77"



BASIC 77"

#### Placement options

- · Floor stand
- · Motorised floor stand
- · Wall bracket

#### Weight

Bang & Olufsen Sound center incl. speaker cover: 76,4 kg LG 77" GX OLED TV: 39,4 kg Motorised floor stand: 20,7 kg

Floor stand: 10 kg Wall bracket: 2 kg

# Motorised floor stand

If the rear part of the floor stand is placed 10 cm from the wall the screen can be turned: +/- 21 degrees

The maximum turning angle is +/- 35 degrees.

However, this will require more distance between the TV and the wall: 28 cm

### PRODUCT DIMENSIONS



#### Motorised floor stand



# Wall bracket



SPECIFICATIONS FOR 88"



B A S I C 8 8 "

#### Placement options

- $\cdot$  Floor stand
- · Motorised floor stand
- · Wall bracket

#### Weight

Bang & Olufsen Sound center incl. speaker cover: 90,7 kg LG 88" ZX OLED TV: 54,9 kg Motorised floor stand: 20,7 kg Floor stand: 10 kg Wall bracket: 2 kg

# Motorised floor stand

If the rear part of the floor stand is placed 10 cm from the wall the screen can be turned: +/- 16 degrees

The maximum turning angle is +/- 35 degrees.

However, this will require more distance between the TV and the wall: 38 cm

#### PRODUCT DIMENSIONS

#### Floor stand



# Motorised floor stand





# BEOVISION HARMONY

SPECIFICATIONS



#### TECHNICAL

#### Sound

Integrated fully active three channel stereo (centre