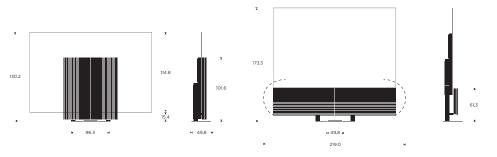

# Wall bracket

SPECIFICATIONS FOR 88"

B A S I C 8 8 "

#### PRODUCT DIMENSIONS