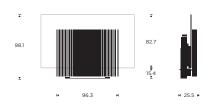

d with magically choreographed movement
- Combining wood, fabric and aluminium with meticulous attention to details
- Ease-of-use at its heart
- Built for multiroom music experiences



SPECIFICATIONS FOR 65"



BASIC 65"

# Placement options

- · Floor stand
- · Motorised floor stand
- · Wall bracket

#### Weight

Bang & Olufsen Sound center incl. speaker cover: 73,2 kg LG 65" GX OLED TV: 28,4 kg Motorised floor stand: 20,7 kg

Floor stand: 10 kg Wall bracket: 2 kg

Motorised floor stand

#### Motorised floor stand

If the rear part of the floor stand is placed 10 cm from the wall the screen can be turned: +/-26 degrees

The maximum turning angle is +/- 35 degrees.

However, this will require more distance between the TV and the wall: 20 cm

#### PRODUCT DIMENSIONS







# Wall bracket





# BEOVISION HARMONY

SPECIFICATIONS FOR 77"



BASIC 77"

#### Placement options

- · Floor stand
- · Motorised floor stand
- · Wall bracket

#### Weight

Bang & Olufsen Sound center incl. speaker cover: 76,4 kg LG 77" GX OLED TV: 39,4 kg Motorised floor stand: 20,7 kg

Floor stand: 10 kg Wall bracket: 2 kg

# Motorised floor stand

If the rear part of the floor stand is placed 10 cm from the wall the screen can be turned: +/- 21 degrees

The maximum turning angle is +/- 35 degrees.

However, this will require more distance between the TV and the wall: 28 cm

### PRODUCT DIMENSIONS



#### Motorised floor stand



# Wall bracket



SPECIFICATIONS FOR 88"



B A S I C 8 8 "

#### Placement options

- $\cdot$  Floor stand
- · Motorised floor stand
- · Wall bracket

#### Weight

Bang & Ol