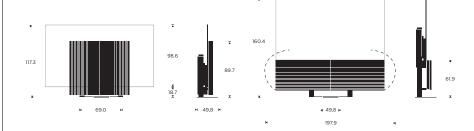

rees

The maximum turning angle is +/- 35 degrees.

However, this will require more distance between the TV and the wall: 20 cm

#### PRODUCT DIMENSIONS







# Wall bracket





# BEOVISION HARMONY

SPECIFICATIONS FOR 77"



BASIC 77"

#### Placement options

- · Floor stand
- · Motorised floor stand
- · Wall bracket

#### Weight

Bang & Olufsen Sound center incl. speaker cover: 76,4 kg LG 77" GX OLED TV: 39,4 kg Motorised floor stand: 20,7 kg

Floor stand: 10 kg Wall bracket: 2 kg

# Motorised floor stand

If the rear part of the floor stand is placed 10 cm from the wall the screen can be turned: +/- 21 degrees

The maximum turning angle is +/- 35 degrees.

However, this will require more distance between the TV and the wall: 28 cm

### PRODUCT DIMENSIONS



#### Motorised floor stand



# Wall bracket



SPECIFICATIONS FOR 88"



B A S I C 8 8 "

#### Placement options

- $\cdot$  Floor stand
- · Motorised floor stand
- · Wall bracket

#### Weight

Bang & Olufsen Sound center incl. speaker cover: 90,7 kg LG 88" ZX OLED TV: 54,9 kg Motorised floor stand: 20,7 kg Floor stand: 10 kg Wall bracket: 2 kg

# Motorised floor stand

If the rear part of the floor stand is placed 10 cm from the wall the screen can be turned: +/- 16 degrees

The maximum turning angle is +/- 35 degrees.

However, this will require more distance between the TV and the wall: 38 cm

#### PRODUCT DIMENSIONS

#### Floor stand



# Motorised floor stand





# BEOVISION HARMONY

SPECIFICATIONS



#### TECHNICAL

#### Sound

Integrated fully active three channel stereo (centre and stereo)

- · 1 x 1" tweet