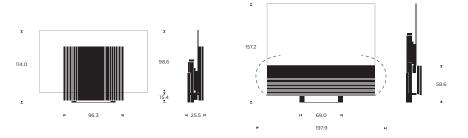

turning angle is +/- 35 degrees.

However, this will require more distance between the TV and the wall: 20 cm

#### PRODUCT DIMENSIONS







# Wall bracket





# BEOVISION HARMONY

SPECIFICATIONS FOR 77"



BASIC 77"

#### Placement options

- · Floor stand
- · Motorised floor stand
- · Wall bracket

#### Weight

Bang & Olufsen Sound center incl. speaker cover: 76,4 kg LG 77" GX OLED TV: 39,4 kg Motorised floor stand: 20,7 kg

Floor stand: 10 kg Wall bracket: 2 kg

# Motorised floor stand

If the rear part of the floor stand is placed 10 cm from the wall the screen can be turned: +/- 21 degrees

The maximum turning angle is +/- 35 degrees.

However, this will require more distance between the TV and the wall: 28 cm

### PRODUCT DIMENSIONS



#### Motorised floor stand



# Wall bracket



SPECIFICATIONS FOR 88"



B A S I C 8 8 "

#### Placement options

- $\cdot$  Floor stand
- · Motorised floor stand
- · Wall bracket

#### Weight

Bang & Olufsen Sound center incl. speaker cover: 90,7 kg LG 88" ZX OLED TV: 54,9 kg Motorised floor stand: 20,7 kg Floor stand: 10 kg Wall bracket: 2 kg

# Motorised floor stand

If the rear part of the floor stand is placed 10 cm from the wall the screen can be turned: +/- 16 degrees

The maximum turning angle is +/- 35 degrees.

However, this will require more distance between the TV and the wall: 38 cm

#### PRODUCT DIMENSIONS

#### Floor stand



# Motorised floor stand





# BEOVISION HARMONY

SPECIFICATIONS



#### TECHNICAL

#### Sound

Integrated fully active three channel stereo (centre and stereo)

- · 1 x 1" tweeter
- · 2 x 2.5" fu