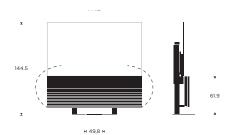

ing design combined with magically choreographed movement
- Combining wood, fabric and aluminium with meticulous attention to details
- Ease-of-use at its heart
- Built for multiroom music experiences



SPECIFICATIONS FOR 65"



BASIC 65"

# Placement options

- · Floor stand
- · Motorised floor stand
- · Wall bracket

#### Weight

Bang & Olufsen Sound center incl. speaker cover: 73,2 kg LG 65" GX OLED TV: 28,4 kg Motorised floor stand: 20,7 kg

Floor stand: 10 kg Wall bracket: 2 kg

Motorised floor stand

#### Motorised floor stand

If the rear part of the floor stand is placed 10 cm from the wall the screen can be turned: +/-26 degrees

The maximum turning angle is +/- 35 degrees.

However, this will require more distance between the TV and the wall: 20 cm

#### PRODUCT DIMENSIONS







# Wall bracket





# BEOVISION HARMONY

SPECIFICATIONS FOR 77"



BASIC 77"

#### Placement options

- · Floor stand
- · Motorised floor stand
- · Wall bracket

#### Weight

Bang & Olufsen Sound center incl. speaker cover: 76,4 kg LG 77" GX OLED TV: 39,4 kg Motorised floor stand: 20,7 kg

Floor stand: 10 kg Wall bracket: 2 kg

# Motorised floor stand

If the rear part of the floor stand is placed 10 cm from the wall the screen can be turned: +/- 21 degrees

The maximum turning angle is +/- 35 degrees.

However, this will require more distance between the TV and the wall: 28 cm

### PRODUCT DIMENSIONS



#### Motorised floor stand



# Wall bracket



SPECIFICATIONS FOR 88"



B A S I C 8 8 "

#### Placement options

- $\cdot$  Floor stand
- · Motorised floor stand
- · Wall bracket

####