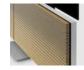

# Combining wood, fabric and alumnium with meticulous attention to details

The speaker cover system "complements" the dark TV screen "with its" domesticated and furniture-like materials which gives a warm appearance with elegant details. The usage of natural wood or textured fabric combined with precise aluminium leads to a perfect cohesion between Beovision Harmony and Beolab speakers.

# Soundcenter speaker cover

NATURAL ALUMINUM

OAK WOOD

NATURAL ALUMINUM

GREY MÉLANGE FABRIC

BRASS TONE ALUMINUM

BRONZE TONE ALUMINUM