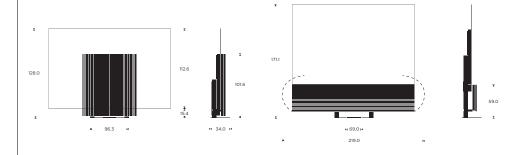

# Wall bracket

SPECIFICATIONS FOR 88"

B A S I C 8 8 "

#### PRODUCT DIMENSIONS