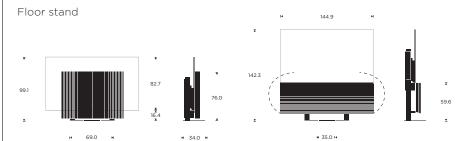

# Placement options

- · Floor stand
- · Motorised floor stand
- · Wall bracket

#### Weight

Bang & Olufsen Sound center incl. speaker cover: 73,2 kg LG 65" GX OLED TV: 28,4 kg Motorised floor stand: 20,7 kg

Floor stand: 10 kg Wall bracket: 2 kg

Motorised floor stand

#### Motorised floor stand

If the rear part of the floor stand is placed 10 cm from the wall the screen can be turned: +/-26 degrees

The maximum turning angle is +/- 35 degrees.

However, this will require more distance between the TV and the wall: 20 cm

#### PRODUCT DIMENSIONS