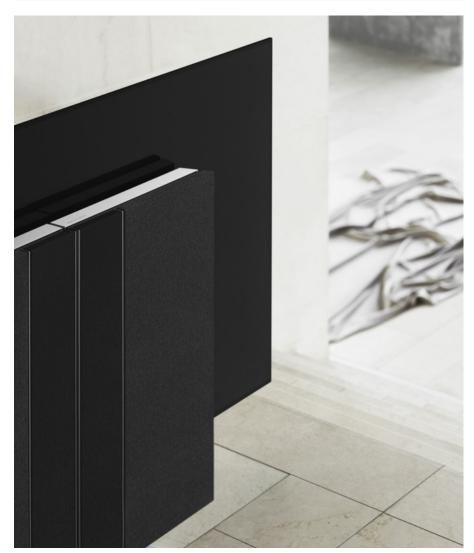

# **Patent**

Bang & Olufsen has a pending patent on the mechanism providing the movement of the speaker covers where the close gap between the covers stays the same during the whole movement, which gives a surprising effect

# Striking design combined with magically choreographed movement

With the new large screen Beovision Harmony concept, Bang & Olufsen has reduced the visual presence of the TV. When in standby or audio mode, the TV screen is positioned close to the floor and partly covered by the speaker system, making the TV screen less dominant in the room. When switched on, Beovision Harmony unfolds and shows off its full potential in a magical movement.