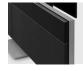

# Combining wood, fabric and alumnium with meticulous attention to details

The speaker cover system "complements" the dark TV screen "with its" domesticated and furniture-like materials which gives a warm appearance with elegant details. The usage of natural wood or textured fabric combined with precise aluminium leads to a perfect cohesion between Beovision Harmony and Beolab speakers.

# Soundcenter speaker cover

NATURAL ALUMINUM

OAK WOOD

NATURAL ALUMINUM

GREY MÉLANGE FABRIC

BRASS TONE ALUMINUM

BRONZE TONE ALUMINUM