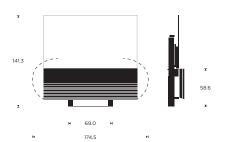

# Wall bracket

SPECIFICATIONS FOR 88"

B A S I C 8 8 "

#### PRODUCT DIMENSIONS