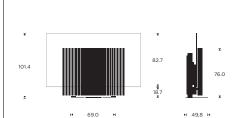

#### Placement options

- · Floor stand
- · Motorised floor stand
- · Wall bracket

#### Weight

Bang & Olufsen Sound center incl. speaker cover: 76,4 kg LG 77" GX OLED TV: 39,4 kg Motorised floor stand: 20,7 kg

Floor stand: 10 kg Wall bracket: 2 kg

# Motorised floor stand

If the rear part of the floor stand is placed 10 cm from the wall the screen can be turned: +/- 21 degrees

The maximum turning angle is +/- 35 degrees.

However, this will require more distance between the TV and the wall: 28 cm

### PRODUCT DIMENSIONS