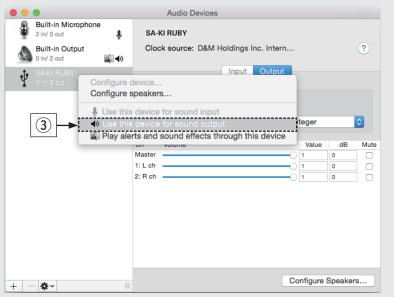

#### [Mac OS]

- 1) Move the cursor to "Go" on the computer screen, and then click "Utilities".
  - The utility list is displayed.
- 2 Double-click "Audio MIDI Setup".
  - The "Audio Devices" window is displayed.
- 3 Check that "Use this device for sound output" is checked in "SA-KI RUBY".
  - If a different device is checked, select and "Secondary click" on "SA-KI RUBY", and then select "Use this device for sound output".