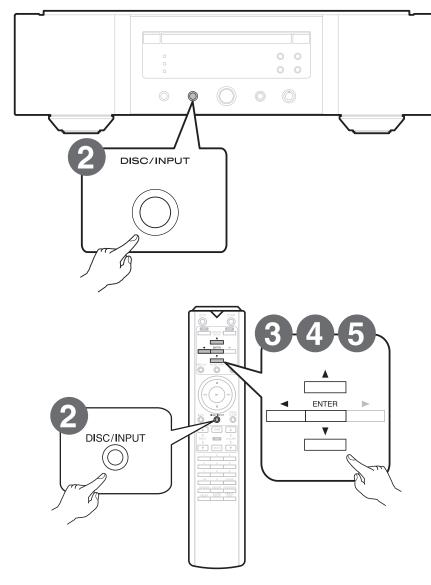

## ► Play from a USB memory device

Connect the USB memory device to the USB port.

2 Press DISC/INPUT to select the playback media mode to "USB".

- You can also select the playback media mode by pressing DISC/INPUT on the unit.
- 3 Press  $\triangleleft$ .
  - The file/folder list appears in the display of this unit.
- 4 Use  $\triangle \nabla$  to select the folder, then press ENTER.
- 5 Use  $\triangle \nabla$  to select the file, then press ENTER. Playback starts.