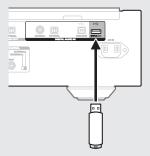

## ► Play from a USB memory device

Connect the USB memory device to the USB port.

2 Press DISC/INPUT to select the playback media mode to "USB".

- You can also select the playback media mode by pressing DISC/INPUT on the unit.
- 3 Press  $\triangleleft$ .
  - The file/folder list appears in the display of this unit.
- 4 Use  $\triangle \nabla$  to select the folder, then press ENTER.
- 5 Use  $\triangle \nabla$  to select the file, then press ENTER. Playback starts.