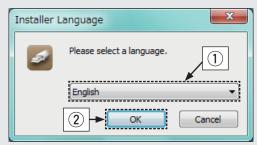

#### NOTE

The installation of the driver software is not necessary in the following cases.

- When you do not play back the music from a PC using USB-DAC of this unit.
- When using a Mac OS.
- Download the dedicated driver from the "Download" section of the SA-KI RUBY page of the Marantz website (<a href="http://www.marantz.com/pages/home.aspx">http://www.marantz.com/pages/home.aspx</a>) onto your PC.
- 2 Unzip the downloaded file, and double-click the exe file.
- 3 Install the driver.
  - ① Select the language to use for the installation.
  - 2 Click "OK".