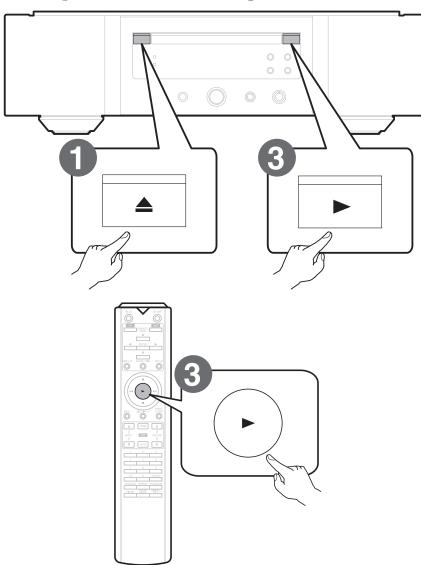

# 5 Begin music playback

▶ Play a CD or Super Audio CD

Press ≥ to open the disc tray.

Place CD in the disc tray.

Press ►.

Playback starts.