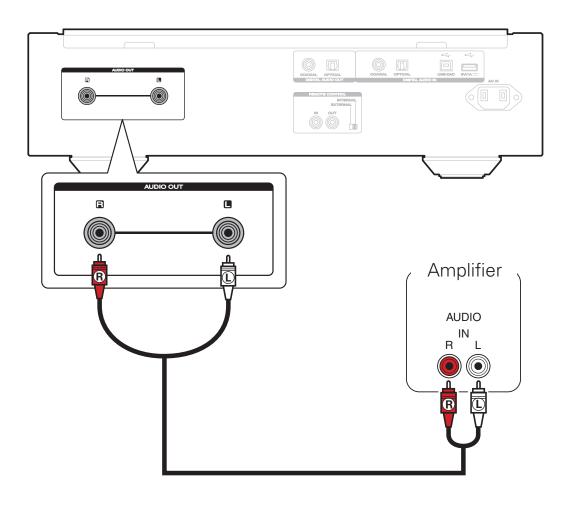

|

### **Required for Basic connections**



### **Optional**





• These drawings are for illustrative purposes only and may not represent the actual product(s).

## Setup

#### There are seven steps to the setup process.

- Install batteries in the remote control unit
- 2 Connect the CD player to the amplifier
- 3 Plug the power cord into a power outlet
- 4 Turn the CD player's power on
- 5 Begin music playback
  - ► Play a CD or Super Audio CD
  - ▶ Play from a USB memory device
- 6 Installing the Windows driver software
- 7 Enjoying music using PC or Mac

# Install batteries in the remote control unit







# 2 Connect the CD player to the amplifier



# Plug the power cord into a power outlet

# Turn the CD player's power on



# 5 Begin music playback

▶ Play a CD or Super Audio CD



Press ≥ to open the disc tray.

Place CD in the disc tray.

Press ►.

Playback starts.

## ► Play from a USB memory device



Connect the USB memory device to the USB port.



2 Press DISC/INPUT to select the playback media mode to "USB".



- You can also select the playback media mode by pressing DISC/INPUT on the unit.
- 3 Press  $\triangleleft$ .
  - The file/folder list appears in the display of this unit.
- 4 Use  $\triangle \nabla$  to select the folder, then press ENTER.
- 5 Use  $\triangle \nabla$  to select the file, then press ENTER. Playback starts.

# 6

## Installing the Windows driver software

#### NOTE

The installation of the driver so