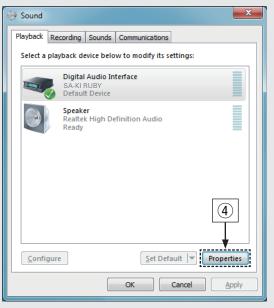

#### [Windows OS]

- 1) Click the "Start" button and click "Control Panel" on the PC.
  - The control panel setting list is displayed.
- 2 Click the "Sound" icon.
  - The sound menu window is displayed.

- (3) Check that there is a checkmark next to "Default Device" under in "SA-KI RUBY" of the "Playback" tab.
  - When there is a checkmark for a different device, click "SA-KI RUBY" and "Set Default".
- 4 Select "SA-KI RUBY" and click "Properties".
  - The SA-KI RUBY Properties window is displayed.