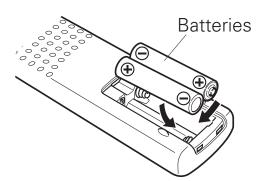

|

### **Required for Basic connections**



### **Optional**





• These drawings are for illustrative purposes only and may not represent the actual product(s).

## Setup

#### There are seven steps to the setup process.

- Install batteries in the remote control unit
- 2 Connect the CD player to the amplifier
- 3 Plug the power cord into a power outlet
- 4 Turn the CD player's power on
- 5 Begin music playback
  - ► Play a CD or Super Audio CD
  - ▶ Play from a USB memory device
- 6 Installing the Windows driver software
- 7 Enjoying music using PC or Mac

# Install batteries in the remote control unit







# 2 Connect the CD player to the amplifier



# Plug the power cord into a power outlet

# Turn the CD player's power on



# 5 Begin music playback

▶ Play a CD or Super Audio CD



Press ≥ to open the disc tray.

Place CD in the disc tray.

Press ►.

Playback starts.

## ► Play from a USB memory device



Connect the USB memory device to the USB port.



2 Press DISC/INPUT to select the playback media mode to "USB".



- You can also select the playback media mode by pressing DISC/INPUT on the unit.
- 3 Press  $\triangleleft$ .
  - The file/folder list appears in the display of this unit.
- 4 Use  $\triangle \nabla$  to select the folder, then press ENTER.
- 5 Use  $\triangle \nabla$  to select the file, then press ENTER. Playback starts.

# 6

## Installing the Windows driver software