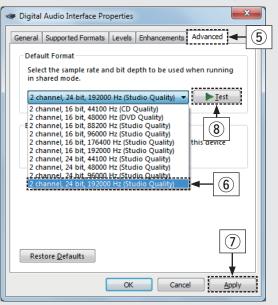

- (5) Click the "Advanced" tab.
- 6 Select the sampling rate and bit rate to be applied to the D/A converter.
  - It is recommended that "2 channel, 24 bit, 192000 Hz (Studio Quality)" is selected. (Windows 7)
  - It is recommended that "2 channel, 32 bit, 192000 Hz (Studio Quality)" is selected.
     (Windows 8/Windows 8.1/Windows 10)
- 7 Click "Apply".
- 8 Click "Test".
  - Check that audio from this unit is output from the PC.