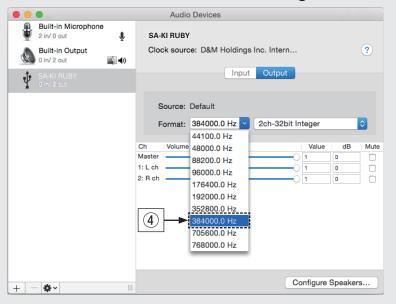

- 4 Select the "SA-KI RUBY" format.
  - It is normally recommended to set the format to "384000.0 Hz" and "2ch-32 bit Interger".

**5** Quit Audio MIDI Setup.