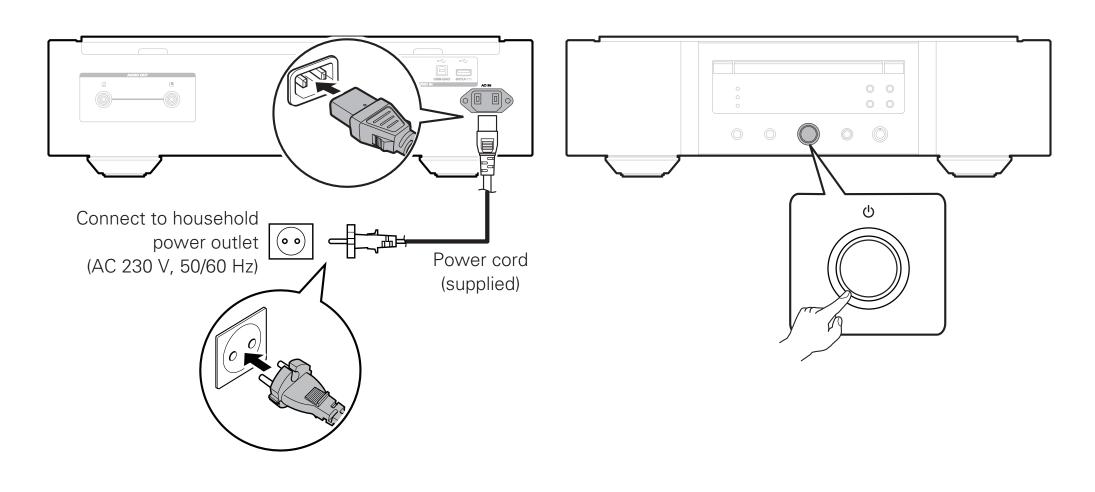

|

### **Required for Basic connections**



### **Optional**





• These drawings are for illustrative purposes only and may not represent the actual product(s).

## Setup

#### There are seven steps to the setup process.

- Install batteries in the remote control unit
- 2 Connect the CD player to the amplifier
- 3 Plug the power cord into a power outlet
- 4 Turn the CD player's power on
- 5 Begin music playback
  - ► Play a CD or Super Audio CD
  - ▶ Play from a USB memory device
- 6 Installing the Windows driver software
- 7 Enjoying music using PC or Mac

# Install batteries in the remote control unit







# 2 Connect the CD player to the amplifier



# Plug the power cord into a power outlet

# Turn the CD player's power on



# 5 Begin music playback

▶ Play a CD or Super Audio CD



Press ≥ to open the disc tray.

Place CD in the disc tray.

Press ►.

Playback starts.

## ► Play from a USB memory device



Connect the USB memory device to the USB port.



2 Press DISC/INPUT to select the playback media mode to "USB".



- You can also select the playback media mode by pressing DISC/INPUT on the unit.
- 3 Press  $\triangleleft$ .
  - The file/folder list appears in the display of this unit.
- 4 Use  $\triangle \nabla$  to select the folder, then press ENTER.
- 5 Use  $\triangle \nabla$  to select the file, then press ENTER. Playback starts.

# 6

## Installing the Windows driver software

#### NOTE

The installation of the driver software is not necessary in the following cases.

- When you do not play back t