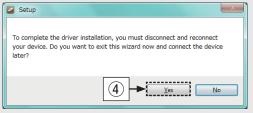

older, then press ENTER.
- 5 Use  $\triangle \nabla$  to select the file, then press ENTER. Playback starts.

# 6

## Installing the Windows driver software

#### NOTE

The installation of the driver software is not necessary in the following cases.

- When you do not play back the music from a PC using USB-DAC of this unit.
- When using a Mac OS.
- Download the dedicated driver from the "Download" section of the SA-KI RUBY page of the Marantz website (<a href="http://www.marantz.com/pages/home.aspx">http://www.marantz.com/pages/home.aspx</a>) onto your PC.
- 2 Unzip the downloaded file, and double-click the exe file.
- 3 Install the driver.
  - ① Select the language to use for the installation.
  - 2 Click "OK".



3 The wizard menu is displayed. Follow the instructions on the screen.





#### NOTE

- The driver software cannot be installed correctly if your PC is connected to the unit by a USB cable.
- If the unit and your computer are connected by a USB cable and the computer is switched on before installation, disconnect the USB and restart the computer.
- Please see the FAQ at <u>www.marantz.com</u> if you experience any issues getting audio to play from your computer through the SA-KI RUBY. You may also want to check the support pages for your audio player application.

# T Enjoying music using PC or Mac

#### ☐ Connect to PC or Mac

Computer on which the driver software and audio player software are installed

2 Press (b) on this unit.

• When the unit power is turned on, the computer automatically finds and connects to the unit.

#### ☐ Listen to PC or Mac Audio

P